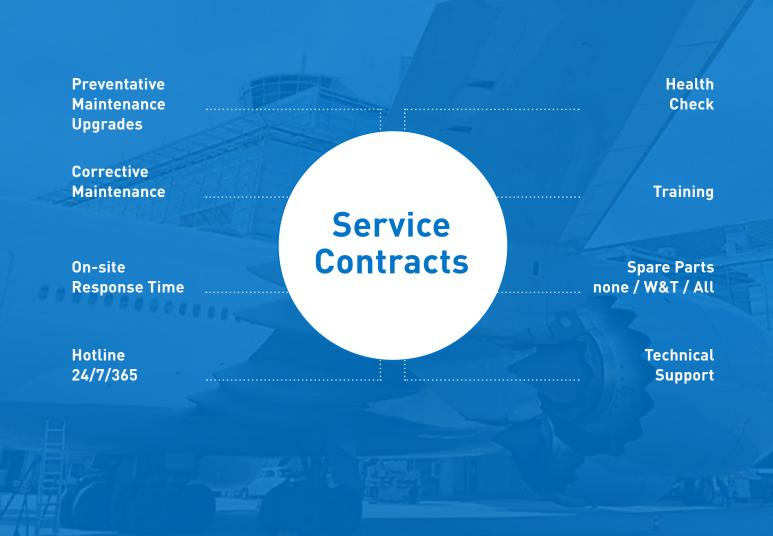

With a full range of customer service programs on offer, Smiths Detection can help design the service package customised to suit your needs.

# Choosing the right solution.

At Smiths Detection, our highly-skilled field engineers are dedicated to helping you reduce risks, control loss, and minimize down-time with fast, high-quality support and service. Whether you choose a fully-tailored package or one of our standard products you will receive an unrivalled level of expertise and a commitment to keeping your business running with a minimum of disruption.