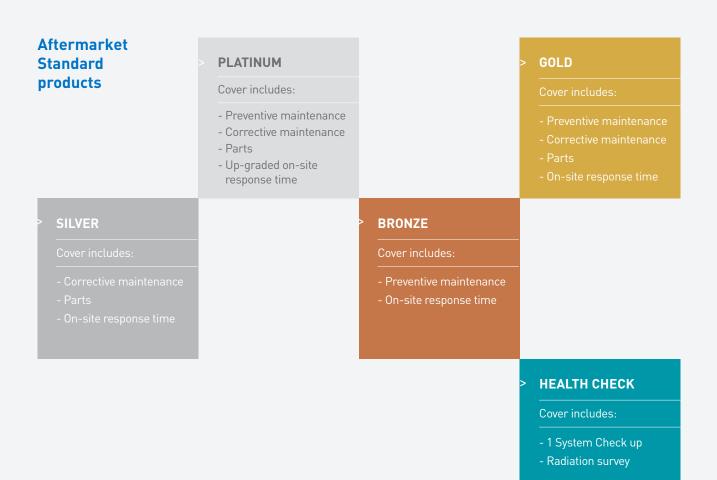

With a full range of customer service programs on offer, Smiths Detection can help design the service package customised to suit your needs.

# Choosing the right solution.

At Smiths Detection, our highly-skilled field engineers are dedicated to helping you reduce risks, control loss, and minimize down-time with fast, high-quality support and service. Whether you choose a fully-tailored package or one of our standard products you will receive an unrivalled level of expertise and a commitment to keeping your business running with a minimum of disruption.